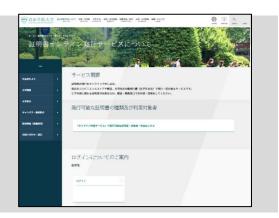

#### How to Operate

Access the home page for certificate issuance service found on the home page of the university and click the Students' Login page.

Enter the loginID and password

Click the "ログインID" button.