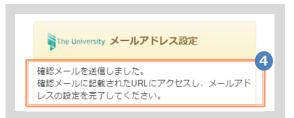

#### Steps How to Operate

A message is displayed on the screen, and a confirmation notification is sent to the registered email address.

9

Click the one-time URL(\*) in the email body text to complete the changing of the email address.