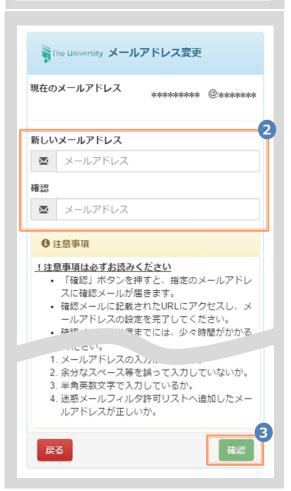

► 2.2 "How to Log In"

Enter a new email address you wish to register into the "New email address(新しいメールアドレス)" and "Confirmation(確認)" fields.

3

Read the "Notes (注意事項)" and click the "Confirm (確認)" button.

\*The screen images shown below are samples only. For actual operation, follow the on-screen instructions.

### Screen Images

#### Steps How to Operate

A message is displayed on the screen, and a confirmation notification is sent to the registered email address.

9

Click the one-time URL(\*) in the email body text to complete the changing of the email address.