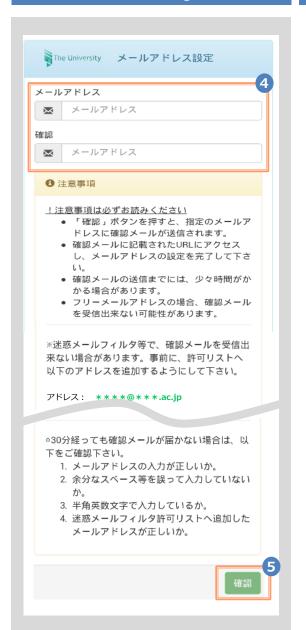

#### How to Operate

For the first login, the screen is displayed for registering an email address. Enter the email address you wish to register in the "Email address(メールアドレス)" and "Confirmation(確認)" fields.

Read the "Notes (注意事項)" and then click the "Confirm (確認)" button.

A message is displayed on the screen, and a confirmation notification is sent to the registered email address.

確認メールに記載されたURLにアクセスし、メールアド