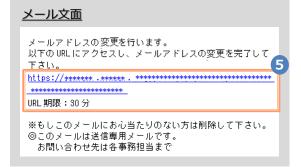

#### Steps How to Operate

A message is displayed on the screen, and a confirmation notification is sent to the registered email address.

9

Click the one-time URL(\*) in the email body text to complete the changing of the email address.

\*The URL has an expiration time, so please complete the operation within the displayed time limit.

6

A message is displayed on the screen showing that the email address has been changed.