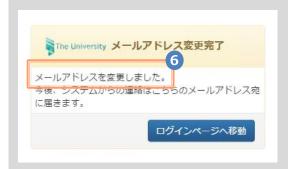

\*The URL has an expiration time, so please complete the operation within the displayed time limit.

6

A message is displayed on the screen showing that the email address has been changed.