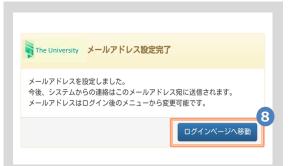

8

When the "Email address setting completed (メールアドレス設定完了)" screen is displayed, click the "Go to Login Page (ログインページへ移動)" button to perform login.