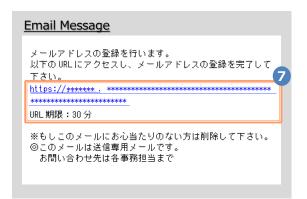

Read the "Notes (注意事項)" and then click the "Confirm (確認)" button.

A message is displayed on the screen, and a confirmation notification is sent to the registered email address.

確認メールに記載されたURLにアクセスし、メールアド

The University メールアドレス設定

確認メールを送信しました。

レスの設定を完了してください。

6

address.

\*The screen images shown below are samples only. For actual operation, follow the on-screen instructions.

#### How to Operate

Click the one-time URL in the email body text to complete the registration of the email

\*The URL has an expiration time, so please complete the operation within the displayed time limit.