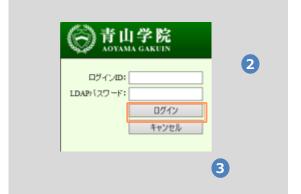

#### How to Operate

Access the home page for certificate issuance service found on the home page of the university and click the Students' Login page.

Enter the loginID and password

Click the "ログインID" button.