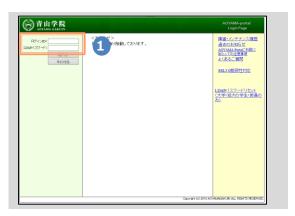

#### How to Operate

Access the home page for certificate issuance service found on the home page of the university and click the Students' Login page.

Enter the loginID and password

Click the "ログインID" button.