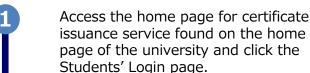

# Screen Images

Steps

#### How to Operate

Access the home page for certificate issuance service found on the home page of the university and click the Students' Login page.

Enter the loginID and password

Click the "ログインID" button.